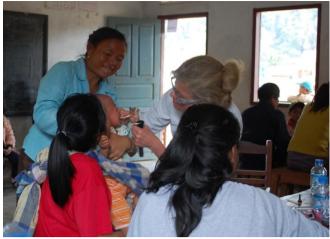

#### **PEDIATRIC CARE**

**Children examined and treated** by Dr. Soukmany Chanthavisouk and Dr. Siobhan M McNally, pediatricians

**Children examined and treated** by Dr. Siobhan M McNally, pediatrician