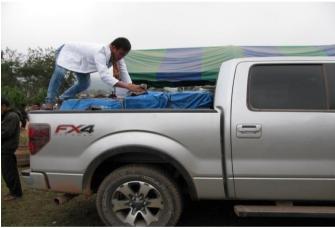

## **Attachment 1: Photos of Activities**



## Team, medical equipment and supplies on the way to the mission









# Phongsaly province is home to many ethnic minorities



## **REGISTRATION**



Patients registering and waiting to be examined at Yord Ou district hospital







**2 boys with cleft lip** At Samphan hospital

## **DENTAL CARE**



Dental patients undergoing tooth extraction, dental cleaning or repair by Dr. Ian Zlotolow, Dr. S. Vongprachit and Dr. M. Soukaseum, dentists



by Dr. lan Zlotolow



Dental patient are examined and treated

by Dr. Sulimala Vongpachit



By Dr. Malaithong. Soukaseum

## E.N.T. CARE





**E.N.T patients are examined and treated** by Dr. William McClure from USA.





Cleft lip and frontal epidermal cyst surgery by Dr. William McClure, assisted by Dr. Luc Janssens and Dr. S. Laoseun at Yord Ou district hospital





Frontal epidermal cyst before and afte