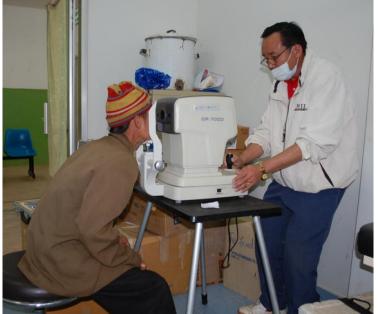

### **EYE CARE**

Eye examined with mobile slit lamp and B-scan by Dr. Phetsamone

Cataract surgery using SICS technique. by Dr. Sengla

Lens cutting with manual lens edger by Dr. Phetsamone

Patient checked for refraction for donation of eyeglasses by Mr. Phonthavy, optometrist