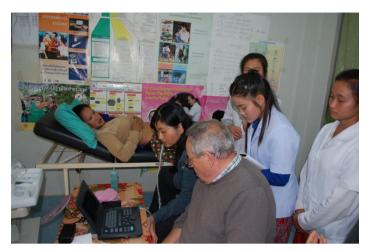

### **INTERNAL MEDICINE CARE**

A woman examined with ultrasound machine by Dr. Mark Liponis, internal medicine specialist

Adult examined by Dr. LeeSao, internal medicine

2 women examined with ultrasound machine by Dr. Vananh Nguyen, radiologist