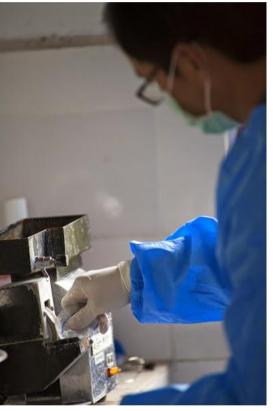

### **EYE CARE**

Eye examined with mobile slit lamp and B-scan by Dr. Phetsamone

Cataract surgery using SICS technique. by Dr. Sengla

Lens cutting with manual lens edger by Dr. Phetsamone

Patient checked for refraction for donation of eyeglasses by Mr. Phonthavy, optometrist