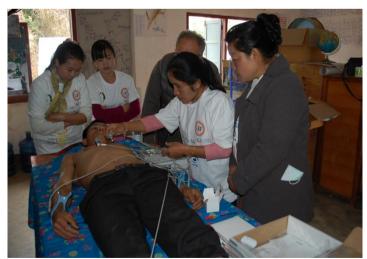

### **INTERNAL MEDICINE CARE**

A woman examined with ultrasound machine by Dr. Mark Liponis, internal medicine specialist

Adult examined by Dr. LeeSao, internal medicine

2 women examined with ultrasound machine by Dr. Vananh Nguyen, radiologist