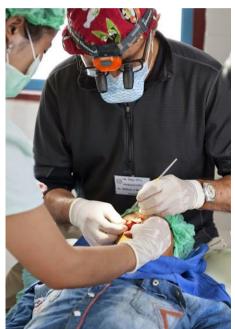

## E.N.T. CARE

**E.N.T patients are examined and treated** by Dr. William McClure from USA.

Cleft lip and frontal epidermal cyst surgery by Dr. William McClure, assisted by Dr. Luc Janssens and Dr. S. Laoseun at Yord Ou district hospital

Frontal epidermal cyst before and after surgery

Cleft lip before and after surgery