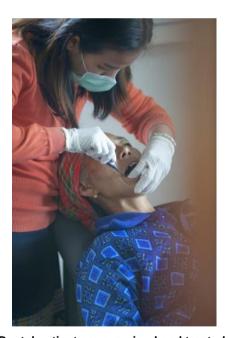

## **DENTAL CARE**

Dental patients undergoing tooth extraction, dental cleaning or repair by Dr. Ian Zlotolow, Dr. S. Vongprachit and Dr. M. Soukaseum, dentists

by Dr. lan Zlotolow

Dental patient are examined and treated

by Dr. Sulimala Vongpachit

By Dr. Malaithong. Soukaseum