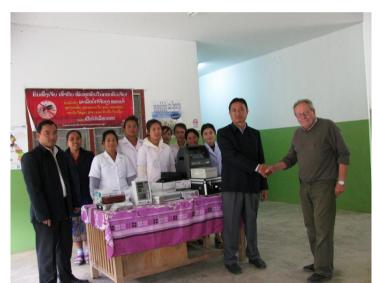

### INFRASTRUCTURE DEVELOPMENT

Dr. Luc Janssens donates medical equipment to Yord Ou district hospital

Ban Yor health center staff receives medical supplies from Lao Rehabilitation Foundation

Dr. Luc Janssens donates medical equipment:

to Samphan district hospital

to Bountai district hospital

Dr. Phetsamone donates medical equipment on behalf of LRF:

to Mai district hospital

to Khoua district hospital