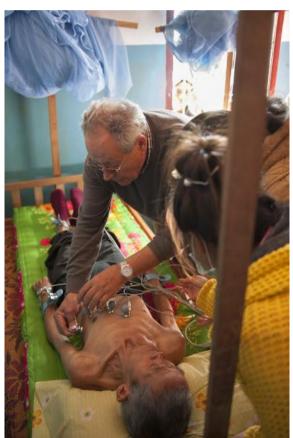

bile slit lamp and B-scan by Dr. Phetsamone



Cataract surgery using SICS technique. by Dr. Sengla



Lens cutting with manual lens edger by Dr. Phetsamone





Patient checked for refraction for donation of eyeglasses by Mr. Phonthavy, optometrist

## **EXPECTANT MOTHER CARE**





**Expectant mother examined with new ultrasound machines** by Dr. Vananh Nguyen, radiologist from USA and Dr. Phengsavanh, radiologist from Phongsaly





Nurses (local staff) taking care of emergency



Nurses (local staff) taking care of a newborn baby



### **INTERNAL MEDICINE CARE**



A woman examined with ultrasound machine by Dr. Mark Liponis, internal medicine specialist



Adult examined by Dr. LeeSao, internal medicine



2 women examined with ultrasound machine by Dr. Vananh Nguyen, radiologist





An old man given an EKG exam for heart problems by Dr. Luc Janssens

#### **PEDIATRIC CARE**





**Children examined and treated** by Dr. Soukmany Chanthavisouk and Dr. Siobhan M McNally, pediatricians





**Children examined and treated** by Dr. Siobhan M McNally, pediatrician

### **REHABILITATION CARE**



Dr. Mark J Liponis and Dr. Siobhan M McNally Caring for a boy with severe chronic osteitis



A boy with his parent and LRF team at Oudomxay provincial hospital

### **HUMAN RESOURCE DEVELOPMENT**





Dr. Luc Janssens is teaching local staff:

how to set up and use patient monitor at Yord Ou district hospital

how to use surgery and delivery set at Ban Yor health center



**Dr. Phengsavanh is teaching local staff**how to use donated ultrasound machine
at Yord Ou district hospita