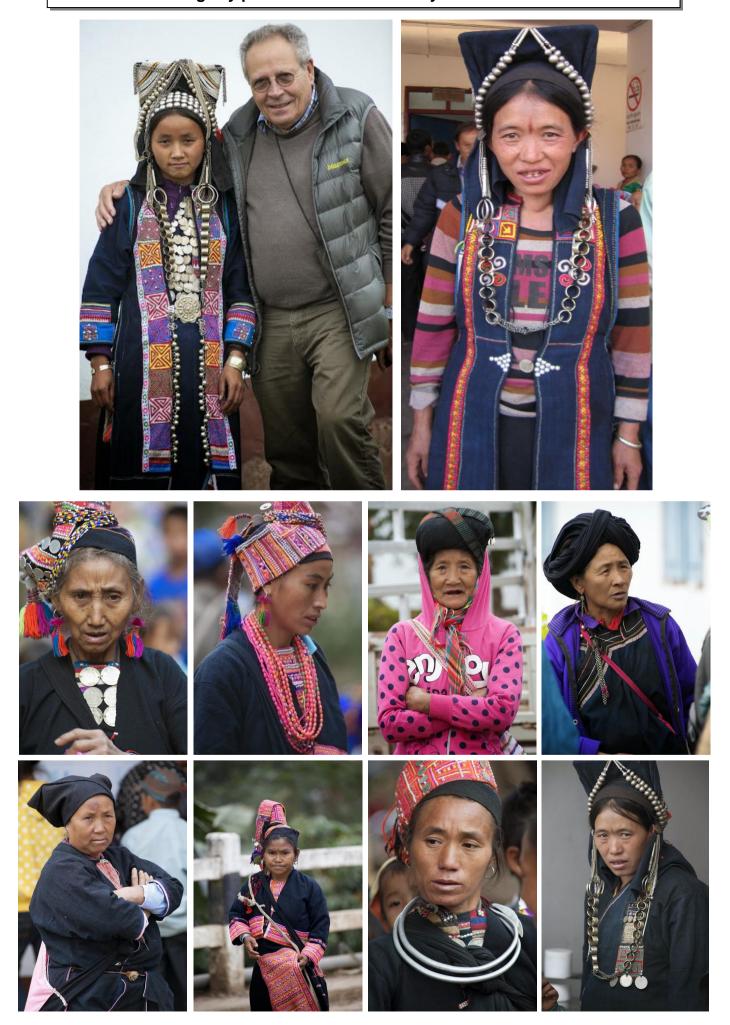

## **Attachment 1: Photos of Activities**



## Team, medical equipment and supplies on the way to the mission









# Phongsaly province is home to many ethnic minorities



## **REGISTRATION**



Patients registering and waiting to be examined at Yord Ou district hospital







**2 boys with cleft lip** At Samphan hospital

## **DENTAL CARE**



Dental patients undergoing tooth extraction, dental cleaning or repair by Dr. Ian Zlotolow, Dr. S. Vongprachit and Dr. M. Soukaseum, dentists



by Dr. lan Zlotolow



Dental patient are examined and treated

by Dr. Sulimala Vongpachit



By Dr. Malaithong. Soukaseum

## E.N.T. CARE





**E.N.T patients are examined and treated** by Dr. William McClure from USA.





Cleft lip and frontal epidermal cyst surgery by Dr. William McClure, assisted by Dr. Luc Janssens and Dr. S. Laoseun at Yord Ou district hospital





Frontal epidermal cyst before and after surgery





Cleft lip before and after surgery

### **EYE C