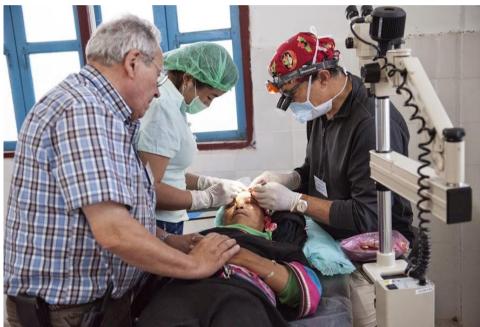

## E.N.T. CARE

**E.N.T patients are examined and treated** by Dr. William McClure from USA.

Cleft lip and frontal epidermal cyst surgery by Dr. William McClure, assisted by Dr. Luc Janssens and Dr. S. Laoseun at Yord Ou district hospital

Frontal epidermal cyst before and after surgery

Cleft lip before and after surgery