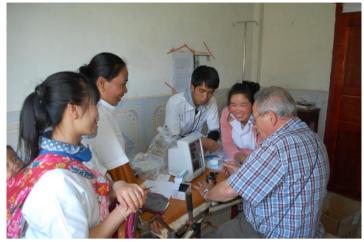

**Dr. Phengsavanh is teaching local staff**how to use donated ultrasound machine
at Yord Ou district hospital

Dr. Vanpheng and Dr. Latdavan are teaching Bountai district hospital staff at Oudomxay hospital how to perform ultrasound scanning for abdominal exams