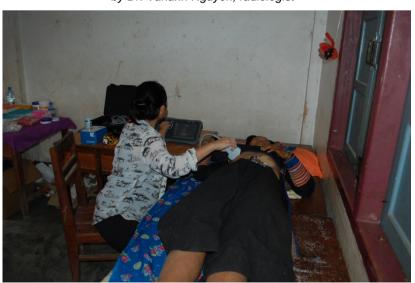

## **EXPECTANT MOTHER CARE**

**Expectant mother examined with new ultrasound machines** by Dr. Vananh Nguyen, radiologist from USA and Dr. Phengsavanh, radiologist from Phongsaly

Nurses (local staff) taking care of emergency

### **INTERNAL MEDICINE CARE**

A woman examined with ultrasound machine by Dr. Mark Liponis, internal medicine specialist

Adult examined by Dr. LeeSao, internal medicine

2 women examined with ultrasound machine by Dr. Vananh Nguyen, radiologist