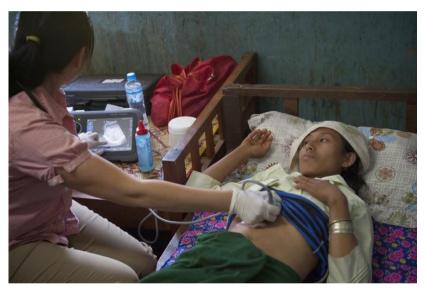

## **EXPECTANT MOTHER CARE**

**Expectant mother examined with new ultrasound machines** by Dr. Vananh Nguyen, radiologist from USA and Dr. Phengsavanh, radiologist from Phongsaly

Nurses (local staff) taking care of emergency

### **INTERNAL MEDICINE CARE**

A woman examined with ultrasound machine by Dr. Mark Liponis, internal medicine specialist

Adult examined by Dr. LeeSao, internal medicine

2 women examined with ultrasound machine by Dr. Vananh Nguyen, radiologist