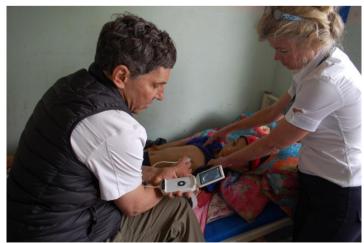

### **INTERNAL MEDICINE CARE**

A woman examined with ultrasound machine by Dr. Mark Liponis, internal medicine specialist

Adult examined by Dr. LeeSao, internal medicine

2 women examined with ultrasound machine by Dr. Vananh Nguyen, radiologist

An old man given an EKG exam for heart problems by Dr. Luc Janssens