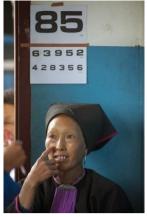

### **EYE CARE**

Eye examined with mobile slit lamp and B-scan by Dr. Phetsamone

Cataract surgery using SICS technique. by Dr. Sengla

Lens cutting with manual lens edger by Dr. Phetsamone

Patient checked for refraction for donation of eyeglasses by Mr. Phonthavy, optometrist