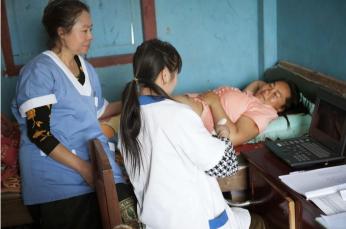

## **EXPECTANT MOTHER CARE**

**Expectant mother examined with new ultrasound machines** by Dr. Vananh Nguyen, radiologist from USA and Dr. Phengsavanh, radiologist from Phongsaly

Nurses (local staff) taking care of emergency