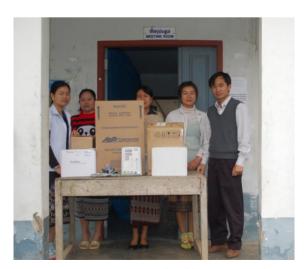

### INFRASTRUCTURE DEVELOPMENT

Dr. Luc Janssens donates medical equipment to Yord Ou district hospital

Ban Yor health center staff receives medical supplies from Lao Rehabilitation Foundation

Dr. Luc Janssens donates medical equipment:

to Samphan district hospital

to Bountai district hospital

Dr. Phetsamone donates medical equipment on behalf of LRF:

to Mai district hospital

to Khoua district hospital