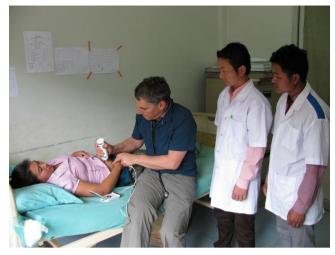

### **INTERNAL MEDICINE CARE**

A woman examined with ultrasound machine by Dr. Mark Liponis, internal medicine specialist

Adult examined by Dr. LeeSao, internal medicine

2 women examined with ultrasound machine by Dr. Vananh Nguyen, radiologist