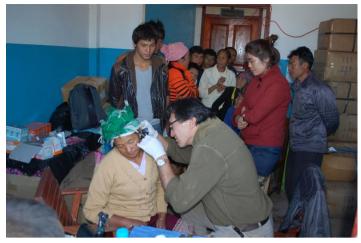

## **REGISTRATION**

Patients registering and waiting to be examined at Yord Ou district hospital

**2 boys with cleft lip** At Samphan hospital