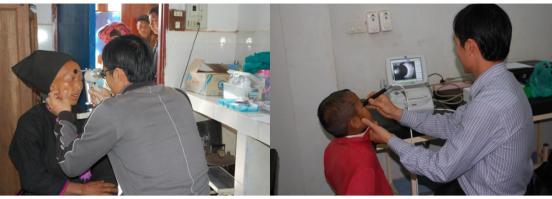

## E.N.T. CARE

**E.N.T patients are examined and treated** by Dr. William McClure from USA.

Cleft lip and frontal epidermal cyst surgery by Dr. William McClure, assisted by Dr. Luc Janssens and Dr. S. Laoseun at Yord Ou district hospital

Frontal epidermal cyst before and after surgery

Cleft lip before and after surgery