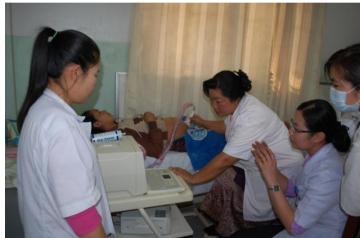

## **EXPECTANT MOTHER CARE**

**Expectant mother examined with new ultrasound machines** by Dr. Vananh Nguyen, radiologist from USA and Dr. Phengsavanh, radiologist from Phongsaly

Nurses (local staff) taking care of emergency

Nurses (local staff) taking care of a newborn baby