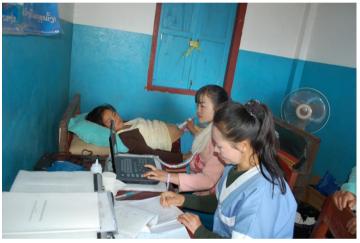

## **EXPECTANT MOTHER CARE**

**Expectant mother examined with new ultrasound machines** by Dr. Vananh Nguyen, radiologist from USA and Dr. Phengsavanh, radiologist from Phongsaly

Nurses (local staff) taking care of emergency