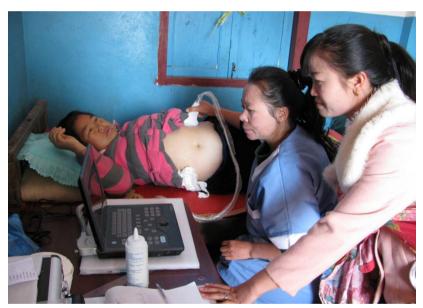

## **EXPECTANT MOTHER CARE**

**Expectant mother examined with new ultrasound machines** by Dr. Vananh Nguyen, radiologist from USA and Dr. Phengsavanh, radiologist from Phongsaly

Nurses (local staff) taking care of emergency