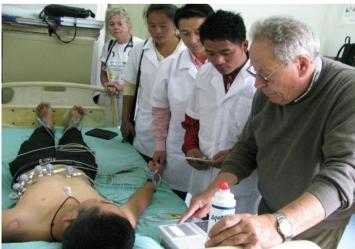

souk and Dr. Siobhan M McNally, pediatricians





**Children examined and treated** by Dr. Siobhan M McNally, pediatrician

### **REHABILITATION CARE**



Dr. Mark J Liponis and Dr. Siobhan M McNally Caring for a boy with severe chronic osteitis



A boy with his parent and LRF team at Oudomxay provincial hospital

### **HUMAN RESOURCE DEVELOPMENT**





Dr. Luc Janssens is teaching local staff:

how to set up and use patient monitor at Yord Ou district hospital

how to use surgery and delivery set at Ban Yor health center



**Dr. Phengsavanh is teaching local staff**how to use donated ultrasound machine
at Yord Ou district hospital



Dr. Vanpheng and Dr. Latdavan are teaching Bountai district hospital staff at Oudomxay hospital how to perform ultrasound scanning for abdominal exams





**Dr. Luc Janssens is teaching local staff**how to use EKG at Ban Yor Primary School and Samphan district hospital

### INFRASTRUCTURE DEVELOPMENT



Dr. Luc Janssens donates medical equipment to Yord Ou district hospital



Ban Yor health center staff receives medical supplies from Lao Rehabilitation Foundation





Dr. Luc Janssens donates medical equipment:

to Samphan district hospital

to Bountai district hospital





Dr. Phetsamone donates medical equipment on behalf of LRF:

to Mai district hospital

to Khoua district hospital