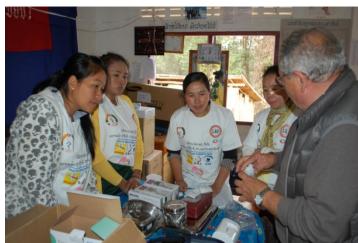

### INFRASTRUCTURE DEVELOPMENT

Dr. Luc Janssens donates medical equipment to Yord Ou district hospital

Ban Yor health center staff receives medical supplies from Lao Rehabilitation Foundation

Dr. Luc Janssens donates medical equipment:

to Samphan district hospital

to Bountai district hospital

Dr. Phetsamone donates medical equipment on behalf of LRF:

to Mai district hospital

to Khoua district hospital