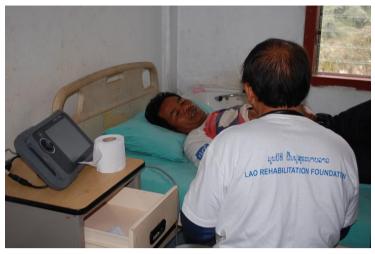

### **REHABILITATION CARE**

Dr. Mark J Liponis and Dr. Siobhan M McNally Caring for a boy with severe chronic osteitis

A boy with his parent and LRF team at Oudomxay provincial hospital