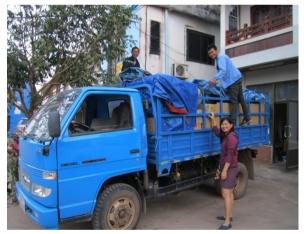

## **Attachment 1: Photos of Activities**



## Team, medical equipment and supplies on the way to the mission









# Phongsaly province is home to many ethnic minorities



## **REGISTRATION**



Patients registering and waiting to be examined at Yord Ou district hospital







**2 boys with cleft lip** At Samphan hospital

## **DENTAL CARE**



Dental patients undergoing tooth extraction, dental cleaning or repair by Dr. Ian Zlotolow, Dr. S. Vongprachit and Dr. M. Soukaseum, dentists



by Dr. lan Zlotolow



Dental patient are examined and treated

by Dr. Sulimala Vongpachit



By Dr. Malaithong. Soukaseum

## E.N.T. CARE





**E.N.T patients are examined and treated** by Dr. William McClure from USA.





Cleft lip and frontal epidermal cyst surgery by Dr. William McClure, assisted by Dr. Luc Janssens and Dr. S. Laoseun at Yord Ou district hospital





Frontal epidermal cyst before and af