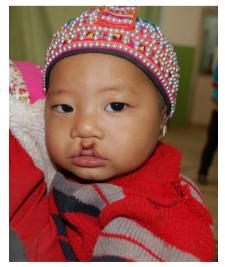

## **REGISTRATION**

Patients registering and waiting to be examined at Yord Ou district hospital

**2 boys with cleft lip** At Samphan hospital