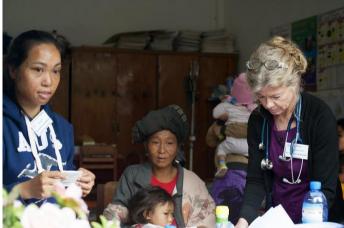

## **REGISTRATION**

Patients registering and waiting to be examined at Yord Ou district hospital

**2 boys with cleft lip** At Samphan hospital