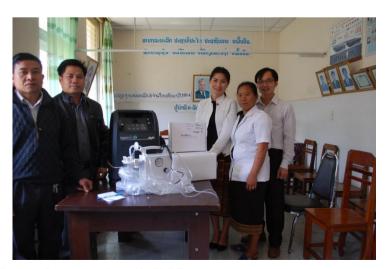

### INFRASTRUCTURE DEVELOPMENT

Dr. Luc Janssens donates medical equipment to Yord Ou district hospital

Ban Yor health center staff receives medical supplies from Lao Rehabilitation Foundation

Dr. Luc Janssens donates medical equipment:

to Samphan district hospital

to Bountai district hospital

Dr. Phetsamone donates medical equipment on behalf of LRF:

to Mai district hospital

to Khoua district hospital