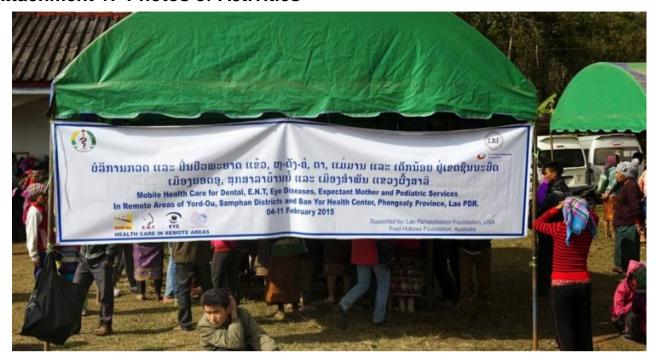

## **Attachment 1: Photos of Activities**



## Team, medical equipment and supplies on the way to the mission









# Phongsaly province is home to many ethnic minorities



## **REGISTRATION**



Patients registering and waiting to be examined at Yord Ou district hospital







**2 boys with cleft lip** At Samphan hospital

## **DENTAL CARE**



Dental patients undergoing tooth extraction, dental cleaning or repair by Dr. Ian Zlotolow, Dr. S. Vongprachit and Dr. M. Soukaseum, dentists



by Dr. lan Zlotolow



Dental patient are examined and treated

by Dr. Sulimala Vongpachit



By Dr. Malaithong. Soukaseum

## E.N.T. CARE





**E.N.T patients are examined and treated** by Dr. William McClure from USA.





Cleft lip and frontal epidermal cyst surgery by Dr. William McClure, assisted by Dr. Luc Janssens and Dr. S. Laoseun a