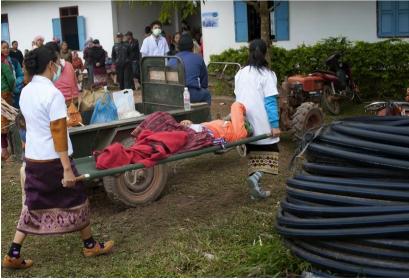

## **REGISTRATION**

Patients registering and waiting to be examined at Yord Ou district hospital

**2 boys with cleft lip** At Samphan hospital