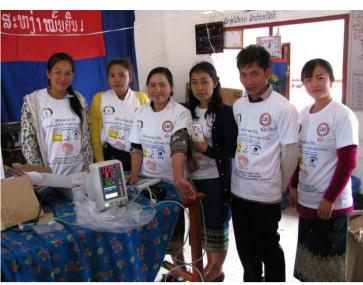

### **HUMAN RESOURCE DEVELOPMENT**

Dr. Luc Janssens is teaching local staff:

how to set up and use patient monitor at Yord Ou district hospital

how to use surgery and delivery set at Ban Yor health center

**Dr. Phengsavanh is teaching local staff**how to use donated ultrasound machine
at Yord Ou district hospital

Dr. Vanpheng and Dr. Latdavan are teaching Bountai district hospital staff at Oudomxay hospital how to perform ultrasound scanning for abdominal exams

**Dr. Luc Janssens is teaching local staff**how to use EKG at Ban Yor Primary School and Samphan district hospital