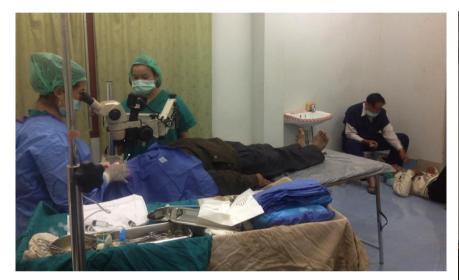

### **EYE CARE**

Eye examined with mobile slit lamp and B-scan by Dr. Phetsamone

Cataract surgery using SICS technique. by Dr. Sengla

Lens cutting with manual lens edger by Dr. Phetsamone

Patient checked for refraction for donation of eyeglasses by Mr. Phonthavy, optometrist