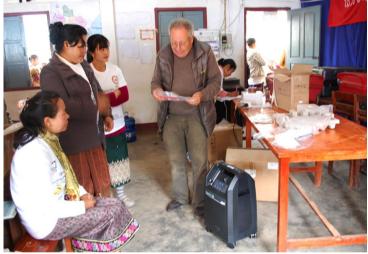

### INFRASTRUCTURE DEVELOPMENT

Dr. Luc Janssens donates medical equipment to Yord Ou district hospital

Ban Yor health center staff receives medical supplies from Lao Rehabilitation Foundation

Dr. Luc Janssens donates medical equipment:

to Samphan district hospital

to Bountai district hospital

Dr. Phetsamone donates medical equipment on behalf of LRF:

to Mai district hospital

to Khoua district hospital