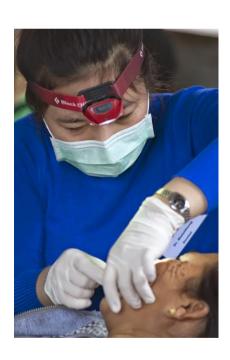

## **DENTAL CARE**

Dental patients undergoing tooth extraction, dental cleaning or repair by Dr. Ian Zlotolow, Dr. S. Vongprachit and Dr. M. Soukaseum, dentists

by Dr. lan Zlotolow

Dental patient are examined and treated

by Dr. Sulimala Vongpachit

By Dr. Malaithong. Soukaseum