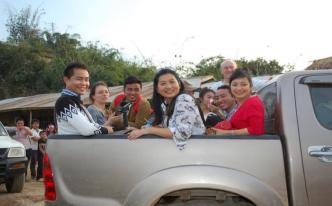

## **Attachment 1: Photos of Activities**



## Team, medical equipment and supplies on the way to the mission









# Phongsaly province is home to many ethnic minorities



## **REGISTRATION**



Patients registering and waiting to be examined at Yord Ou district hospital







**2 boys with cleft lip** At Samphan hospital

## **DENTAL CARE**



Dental patients undergoing tooth extraction, dental cleaning or repair by Dr. Ian Zlotolow, Dr. S. Vongprachit and Dr. M. Soukaseum, dentists



by Dr. lan Zlotolow



Dental patient are examined and treated

by Dr. Sulimala Vongpachit



By Dr. Malaithong. Soukaseum

## E.N.T. CARE





**E.N.T patients are examined and treated** by Dr. William McClure from USA.





Cleft lip and frontal epidermal cyst surgery by Dr. William McClure, assisted by Dr. Luc Janssens and Dr. S. Laoseun at Yord Ou district hospital





Frontal epidermal cyst before and after su