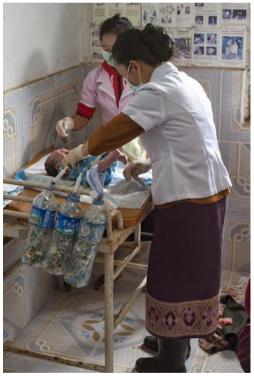

## **EXPECTANT MOTHER CARE**

**Expectant mother examined with new ultrasound machines** by Dr. Vananh Nguyen, radiologist from USA and Dr. Phengsavanh, radiologist from Phongsaly

Nurses (local staff) taking care of emergency

Nurses (local staff) taking care of a newborn baby