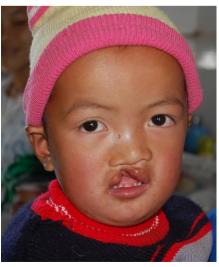

## **REGISTRATION**

Patients registering and waiting to be examined at Yord Ou district hospital

**2 boys with cleft lip** At Samphan hospital