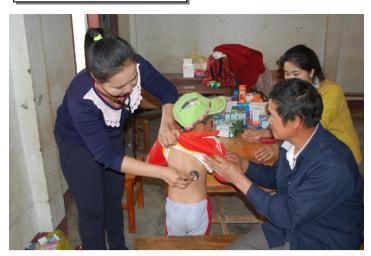

## **REGISTRATION**

Patients registering and waiting to be examined at Yord Ou district hospital

**2 boys with cleft lip** At Samphan hospital