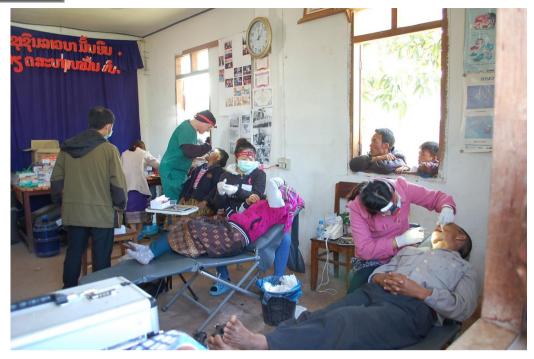

## **REGISTRATION**

Patients registering and waiting to be examined at Yord Ou district hospital

**2 boys with cleft lip** At Samphan hospital