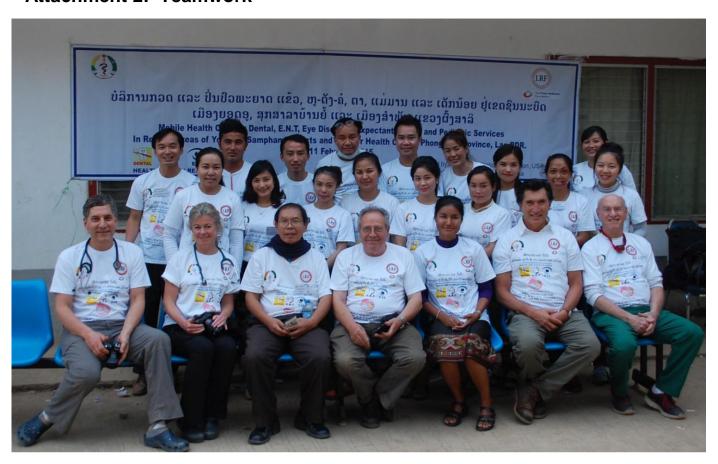

## **Attachment 2: Teamwork**



## **Lao Team (from Oudomxay and Phongsaly)**



Dr. Phetsamone Indara

Ophthalmologist



Dr. Soukmany Chanthavisouk

Pediatrician



Dr. Sulimala Vongpachit

Dentist



Dr. Malaithong Soukaseum

Dentist



**Dr. Phengsavanh**Radiologist, from Phongsaly



Dr. Sengla Laoseun
Ophthalmology Residency,
ENT assistant



Khonmany Innoukham
Community nurse, translator



Phonthavy Inthavongsa

Ophthalmic nurse



Soutchalith ENT assistant nurse



**Bouachan Maliya** Dental nurse assistant



Dental assistant nurse



Pediatric assistant nurse



Chanxay SengKhamYong Ophthalmic nurse



Pediatric assistant nurse



Viengthong Chansavanh Dental assistant nurse

Lao team (From Mittaphab hospital



Internal medicine, translator



Dr. Veukai Internal medicine, translator



Dr. Luc Janssens Pre