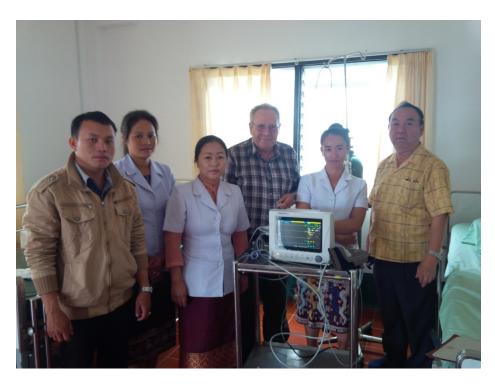

We were asked by Dr. Lysao Lynhiavu, Chief of General Surgery at Mittaphab Hospital in Vientiane if we could replace an ultrasound machine LRF donated 10 years ago that was no longer in working condition. Considering the acute need for an ultrasonic scanner that can be used in the operating room as well as in the ward, we decided to place one of the available scanners at that location. Dr. Lysao is the only general surgeon of Hmong ethnicity in Laos. A great majority of his patients are poor Hmong people coming from far away provinces for various surgeries. The equipment will be used at no cost to the patients. While visiting recovering patients in the ward, we notice that there was not a single monitoring devise available on that floor.

| MITTAPHAB HOS<br>VIENTIANE, LAO<br>Department of Ge     | PDR                                                                                                                                                                                         |                                                                                                                                   |                                                              |
|---------------------------------------------------------|---------------------------------------------------------------------------------------------------------------------------------------------------------------------------------------------|-----------------------------------------------------------------------------------------------------------------------------------|--------------------------------------------------------------|
| October 6, 2015                                         |                                                                                                                                                                                             |                                                                                                                                   |                                                              |
| Received from Lac                                       | o Rehabilitation Foundation                                                                                                                                                                 | n (LRF):                                                                                                                          |                                                              |
|                                                         | aner, Abdominal Probe, Ba<br>bles and printing rolls<br>imeter<br>2-0 Perma Hand Silk<br>3-0 Perma Hand Silk<br>4-0 Chromic Gut<br>4-0 Monocryl<br>4-0 Vicryl<br>4-0 Vicryl<br>4-0 Monocryl | atteries and Accesso<br>2 Small Boxes<br>3 Big Boxes<br>3 Small Boxes<br>1 Big Box<br>2 Small Boxes<br>3 Big Boxes<br>1 Small Box | ries<br>24 S<br>72 S<br>36 S<br>24 S<br>24 S<br>72 S<br>12 S |
| Received by:<br>Dr. Lysao Lynhiav<br>Chief of General S | ກະຂວງສາຫາລະນະສາ<br>ໂຮງໝິມິດຕະພາບ<br>ຟະແນກ ຜ່າຕັດທິ່ວ ໄປ<br>Gurgery Department                                                                                                               | For LRF:<br>MMC<br>Dr. Luc Jar<br>President                                                                                       | ssens                                                        |
|                                                         |                                                                                                                                                                                             |                                                                                                                                   |                                                              |