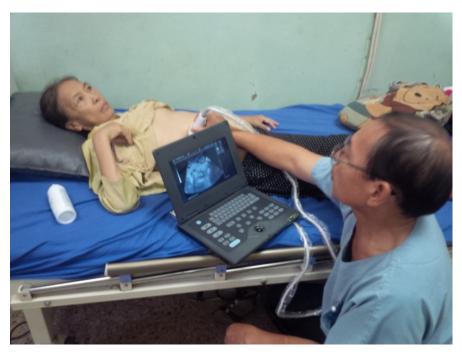

We had not delivered the diagnostic ultrasound scanner last June for lack of a properly trained operator at the hospital. This situation has now been resolved as two doctors have been added to the staff, both with some ultrasound training. The unit has been installed on a voltage regulated power line with surge protector in the OPD room. As with every unit we have