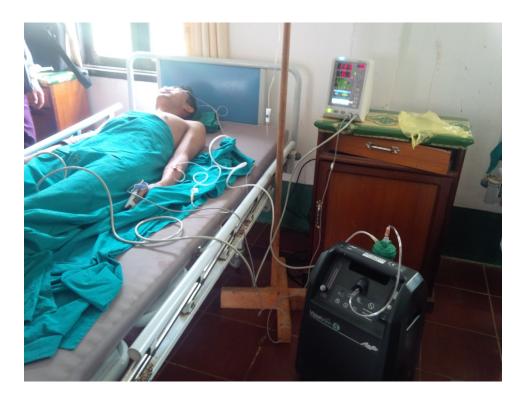

Prior to leaving Vientiane for Saysomboun Provincial Hospital we were informed that one of the two oxygen concentrators we delivered in June was not functioning properly. We decided to replace it with a new Korean unit now available at Saysaatha Medical Supplies in Vientiane. We also provided oxygen tubing, adult and pediatric masks and cannula supplies. On site, we were able to repair the VisionAire concentrator. Now, three well needed units are available and strategically placed in emergency and recovery rooms and in the ward.

We had not delivered the diagnostic ultrasound scanner last June for lack of a properly trained operator at the hospital. This situation has now been resolved as two doctors have been added to the staff, both with some ultrasound training. The unit has been installed on a voltage regulated power line with surge protector in the OPD room. As with every unit we have

delivered to Health Care Centers, District and Provincial Hospitals, we have also provided adequate training and a Sony Video Printer with an ample supply of printing paper.

Two iM8B Patient Monitors have also been delivered and proper training provided on the use of these units. This brings now to six the number of patient monitors available at the hospital, in addition to those permanently used in the Operating Theater. They are functioning well and are often in use. We however advised the director of Public Health that all equipment in use at the hospital should be properly grounded and provided support for re-wiring some electric cables and install plugs with adequate grounding.