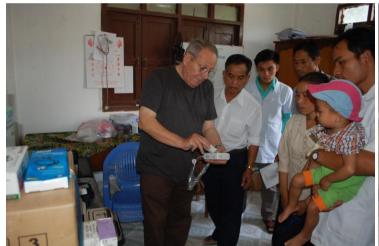

# **EXPECTANT MOTHER CARE**

**Dr. Luc Janssens is advising Ms. Chanthaly, radiology technician** how to use new ultrasound machine and to examine expectant mother

### **HEALTH CENTER DEVELOPMENT**

Dr. Luc Janssens donated medical equipment to BanKhuang Health Center Received by Mr. Khamphou, Head of Health Center

Dr. Luc Janssens is teaching local staff
How to use donated equipment for expectant mother, pediatric care and some medical supplies