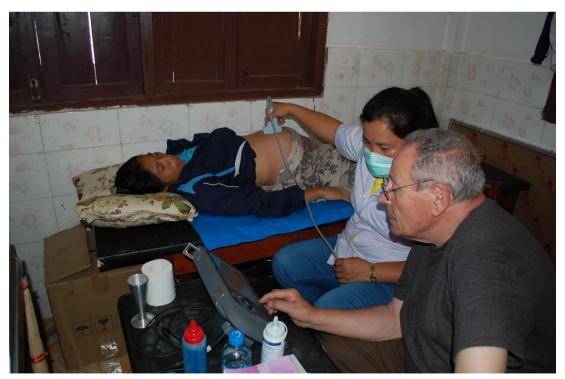

# **EXPECTANT MOTHER CARE**

**Dr. Luc Janssens is advising Ms. Chanthaly, radiology technician** how to use new ultrasound machine and to examine expectant mother