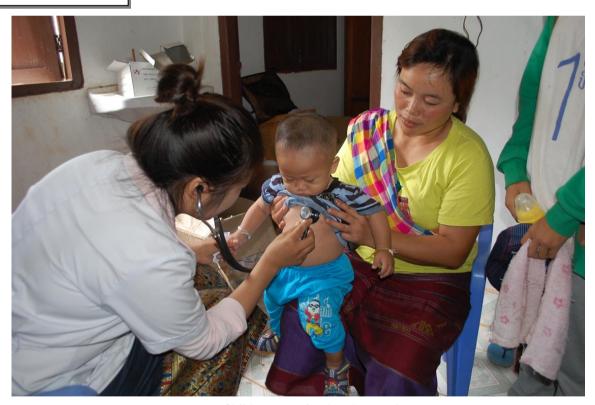

R TEAMWORK



#### **REGISTRATION**



Patients registering and waiting to be examined

# **DENTAL CARE**



Dental patients undergoing tooth extraction, dental cleaning and repair by Dr. S. Vongprachit and Dr. M. Soukaseum, dentists

# E.N.T. CARE



E.N.T. patients are examined, treated and foreign body removed by Dr. P. Indara

### **EYE CARE**



Eye patients are examined and treated by Dr. Phetsamone Indara

# **EXPECTANT MOTHER CARE**



**Dr. Luc Janssens is advising Ms. Chanthaly, radiology technician** how to use new ultrasound machine and to examine expectant mother

### **INTERNAL MEDICINE CARE**



Adult examined for lung by Dr. Khamkeo



Patients (adult internal medicine) examined with ultrasound machine by Ms. Chanthaly, radiologist from military hospital

# PEDIATRIC CARE



Children examined and treated by Dr. Sengla

### **DENTAL SCREENING OF CHILDREN**



**Application of fluoride varnish in children** by Dental team and Dr. Luc Janssens, President of LRF



All children received fluoride varnish application with distribution of toothbrushes, toothpaste and educational supplies

### **HEALTH CENTER DEVELOPMENT**





Dr. Luc Janssens donated medical equipment to BanKhuang Health Center Received by Mr. Khamphou, Head of Health Center





Dr. Luc Janssens is teaching local staff
How to use donated equipment for expectant mother, pediatric care and some medical supplies