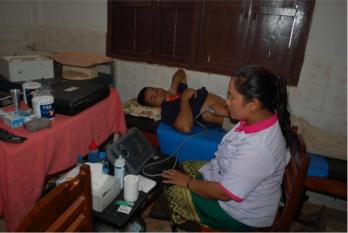

### **INTERNAL MEDICINE CARE**

Adult examined for lung by Dr. Khamkeo

Patients (adult internal medicine) examined with ultrasound machine by Ms. Chanthaly, radiologist from military hospital