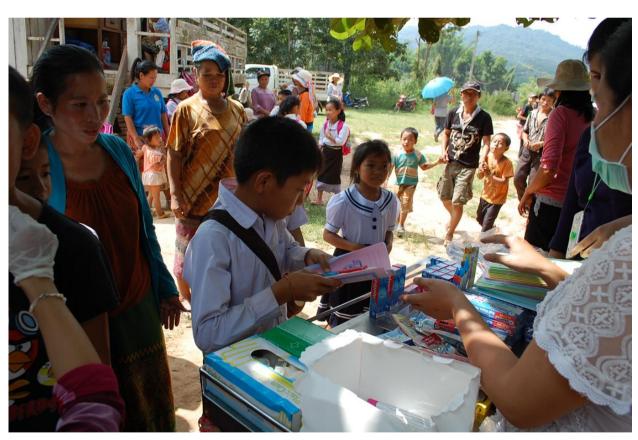

### **DENTAL SCREENING OF CHILDREN**

**Application of fluoride varnish in children** by Dental team and Dr. Luc Janssens, President of LRF

All children received fluoride varnish application with distribution of toothbrushes, toothpaste and educational supplies