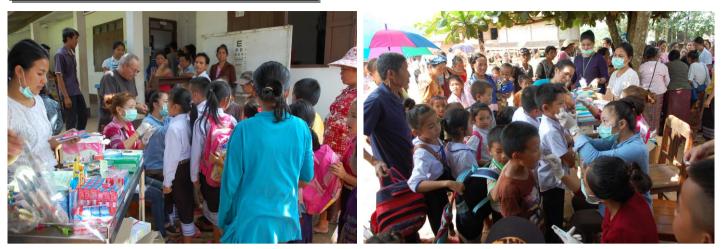

### **DENTAL SCREENING OF CHILDREN**

**Application of fluoride varnish in children** by Dental team and Dr. Luc Janssens, President of LRF

All children received fluoride varnish application with distribution of toothbrushes, toothpaste and educational supplies