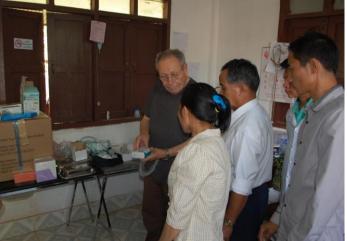

# **EXPECTANT MOTHER CARE**

**Dr. Luc Janssens is advising Ms. Chanthaly, radiology technician** how to use new ultrasound machine and to examine expectant mother

### **HEALTH CENTER DEVELOPMENT**

Dr. Luc Janssens donated medical equipment to BanKhuang Health Center Received by Mr. Khamphou, Head of Health Center

Dr. Luc Janssens is teaching local staff
How to use donated equipment for expectant mother, pediatric care and some medical supplies