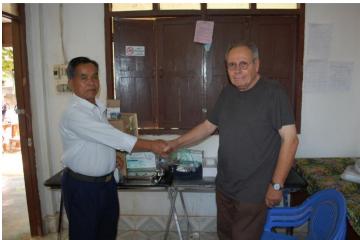

### **HEALTH CENTER DEVELOPMENT**

Dr. Luc Janssens donated medical equipment to BanKhuang Health Center Received by Mr. Khamphou, Head of Health Center

Dr. Luc Janssens is teaching local staff
How to use donated equipment for expectant mother, pediatric care and some medical supplies