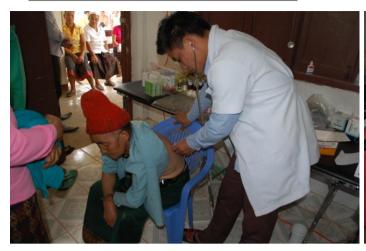

### **INTERNAL MEDICINE CARE**

Adult examined for lung by Dr. Khamkeo

Patients (adult internal medicine) examined with ultrasound machine by Ms. Chanthaly, radiologist from military hospital