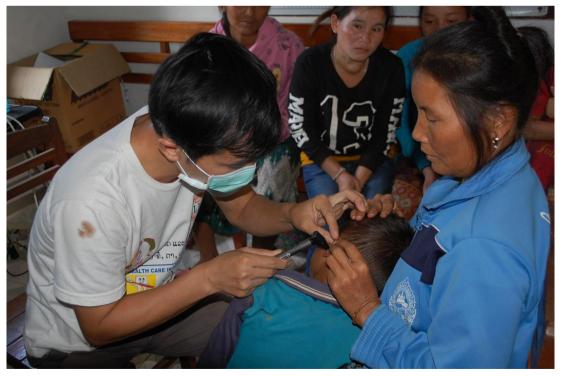

# E.N.T. CARE

E.N.T. patients are examined, treated and foreign body removed by Dr. P. Indara