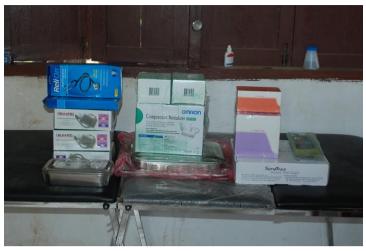

### **HEALTH CENTER DEVELOPMENT**

Dr. Luc Janssens donated medical equipment to BanKhuang Health Center Received by Mr. Khamphou, Head of Health Center

Dr. Luc Janssens is teaching local staff
How to use donated equipment for expectant mother, pediatric care and some medical supplies