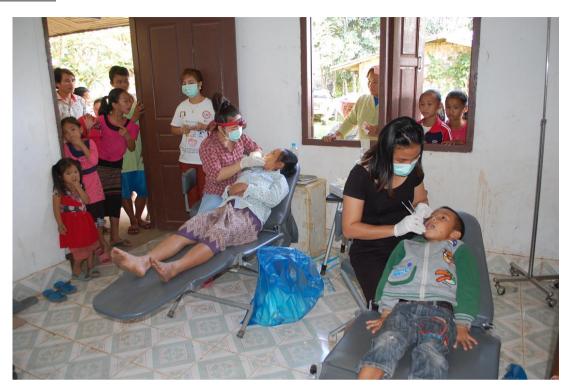

# **DENTAL CARE**

Dental patients undergoing tooth extraction, dental cleaning and repair by Dr. S. Vongprachit and Dr. M. Soukaseum, dentists