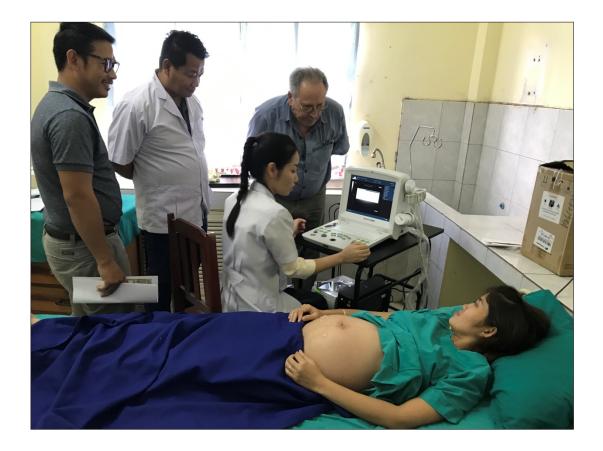

## **Donated Medical Equipment**

ມຸນນິທີຟື້ນຟູສຸຂະພາບລາວ (Lao Rehabilitation Foundation, Inc.) ໄດ້ມອບເຄື່ອງມືອຸປະກອນການແພດ ຊ່ວຍເຫລືອໃຫ້ແກ້ໂຮງໝໍເມືອງໄຊເສດຖາ. ດັ່ງລາຍການລຸ່ມນີ້:

| ລ/ດ | ລາຍການ                                               | ຫົວໜ່ວຍ | ຳນວນ | ໝາຍເຫດ      |
|-----|------------------------------------------------------|---------|------|-------------|
| 01  | Ultrasound Machine with Abdominal and Vaginal Probes | ເຄື່ອງ  | 01   | Large (New) |
| 02  | Sony Printer                                         | ເຄື່ອງ  | 01   | New         |
| 03  | Small Monitor                                        | ເຄື່ອງ  | 02   | New         |
| 04  | Life Box                                             | ຊຸດ     | 01   | New         |
| 05  | Nebulizer                                            | ຊຸດ     | 01   | New         |
| 06  | Oxymeter                                             | ເຄື່ອງ  | 02   | New         |
| 07  | Sony Printing Paper                                  | ň       | 03   |             |