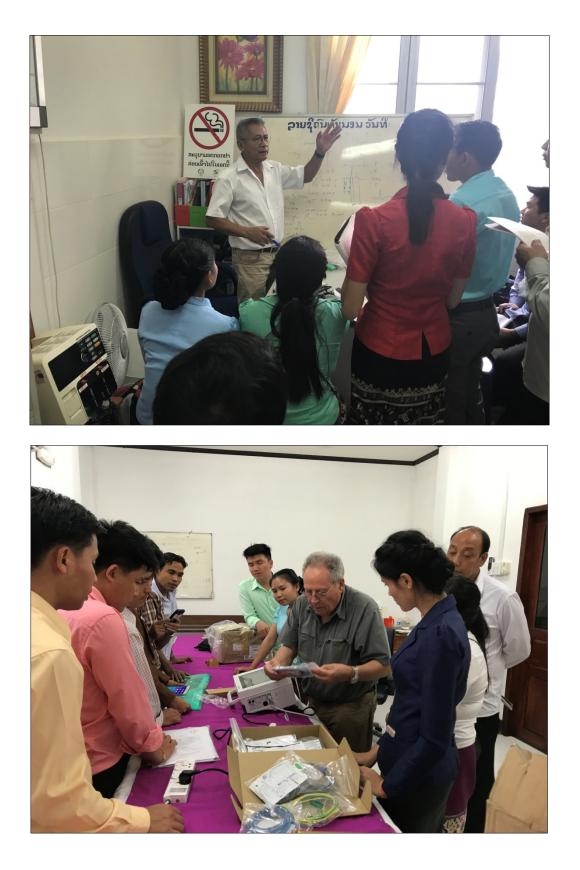

ພາຍຫຼັງສຳເລັດການເຝິກອິບ ຣິມ ຍັງໄດ້ມອບເຄື່ອງກວດຄື້ນກະ ແສໄຟຟ້າຫົວໃຈ (EKG) ເຄື່ອງ ติถตามลิมเจีย (Patient mo-(LRF) ຈັດເປີກ້ອິບຣົມພະຍາດ ນວຍການ ແລະ ຊຽວຊານພະ nitor) ເຄື່ອງກວດຫົວໃຈເດັກໃນ ນຳໃຊ້ເຄື່ອງມືກວດຄື້ນກະແສໄຟ ແຂວງຫຼວງພະບາງ ຫານ ດຣ sound echography ແລະ ຟ້າຫົວໃຈ (Electrocardiogra- Alphonse PLUQUAILEC ຊຽວ ເຄື່ອງມືທີ່ຈຳເປັນອື່ນໆໃຫ້ສຳມະ ohy) ໃຫ້ສຳມະນາກອນຈາກ 8 ຊານພະຍາດ ຫົວໃຈ-ເສັ້ນເລືອດ ນາກອນຈາກ 8 ໂຮງໝໍເມືອງ ໂຮງໝໍເມືອງ ອອງແຂວງຫົວພັນ ຈາກປະເທດຝຣັ່ງ ແລະ ພາກ ແຂວງຫົວພັນແລະ ໂຮງໝໍເມືອງ 1 ໂຮງໝໍເມືອງ ແລະ 1 ໂຮງໝໍ ສ່ວນກ່ຽວຂອງເຂົ້າຮ່ວມ. ງາ ແຂວງອຸດົມໄຊ ໂດຍການ ຫະຫານແຂວງໄຊຍະບຸລີ ແລະ **ຊຸດເຝິກອົບຮົມໄດ**ດຳເນີນແຕ່ ຊຸວຍເຫຼືອລາຈາກມູນນິທີຟື້ນຟູ ໂຮງໝໍເມືອງສັງຫອງ ນະຄອນ ວັນທີ່ 18-22 ກັນຍາ 2017 ຈຸດ ສຸຍະພາບລາວ (LRF) ລວມມູນ ຫຼວງວຽງຈັນ ຂຶ້ນຢູໂຮງໝໍແຂວງ ປະສົງແນໃສ່ເຮັດໃຫ້ວຽກງານ ຄຳ 52.660 ໂດລາສະຫະລັດ ຫຼື