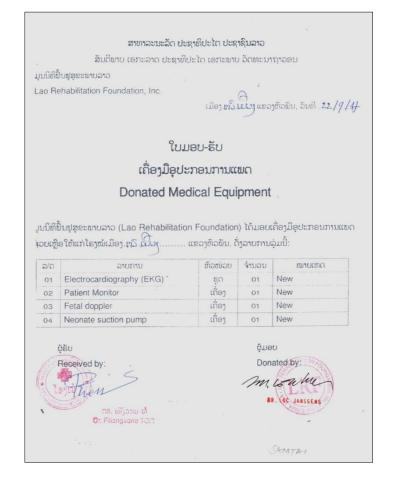

#### **BOTEN DISTRICT HOSPITAL – XIENGNABOULY PROVINCE**

ສາຫາລະນະລັດ ປະຊາທິປະໄຕ ປະຊາຊົນລາວ ສັນຕິພາບ ເອກະລາດ ປະຊາທິປະໄຕ ເອກະພາບ ວັດທະນາຖາວອນ

ມຸນນິທີຟື້ນຟຸສຸຂະພາບລາວ Lao Rehabilitation Foundation, Inc.

ເມືອງບໍ່ແຕນ ແຂວງໄຊຍະບຸລີ, ວັນທີ:...1.5.SEP 2017

# <u>ໃບມອບ-ຮັບ</u> ເຄື່ອງມືອຸປະກອນການແພດ Donated Medical Equipment

ມຸນນິທີຟື້ນຟູສຸຂະພາບລາວ (Lao Rehabilitation Foundation, Inc.) ໄດ້ມອບເຄື່ອງມືອຸປະກອນການແພດ ຊ່ວຍເຫລືອໃຫ້ແກ່ໂຮງໝໍເມືອງບໍ່ແຕນ ແຂວງໄຊບະບຸລີ.ດັ່ງລາຍການລຸ່ມນີ້:

| ລ/ດ | ລາຍການ                                                                      | ຫົວໜ່ວຍ | ຳນວນ | ໝາຍເຫດ      |
|-----|-----------------------------------------------------------------------------|---------|------|-------------|
| 01  | Digital Thermometer                                                         | ເຄື່ອງ  | 01   | New         |
| 02  | Oxygen Concentrator and Oxygen Analyzer                                     | ເຄື່ອງ  | 01   | New         |
| 03  | EKG                                                                         | ເຄື່ອງ  | 01   | New         |
| 04  | Ultrasound Machine with Abdominal and Vaginal Probes                        | ຊຸດ     | 01   | Large (New) |
| 05  | ENT set with Otoscope                                                       | ន្ទុព   | 01   | New         |
| 06  | Dental High Speed and Low Speed Hand Tools with<br>carbide and diamond Burs | ន្ទុព   | 01   | New         |
| 07  | Large Patient Monitor                                                       | ເຄື່ອງ  | 01   | Large (New) |
| 08  | Sony Printer                                                                | ເຄື່ອງ  | 01   | New         |
| 09  | Sony Printing Paper                                                         | ກ້      | 10   |             |