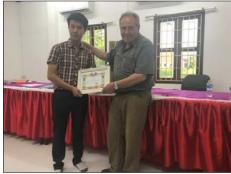

ຜູ້ກອດ ພໍ້ຮັບ Donated by: Received by: ດຣ.ວງງມະໄລ ແກ້ວໂພໄຊ Dr. Viengmalay KEOPHOXAY ດຣ.ລຸກ ເຈນເຊັນ XIANGTRABOULI MIL, HOST. Dr. Luc JANSSENS