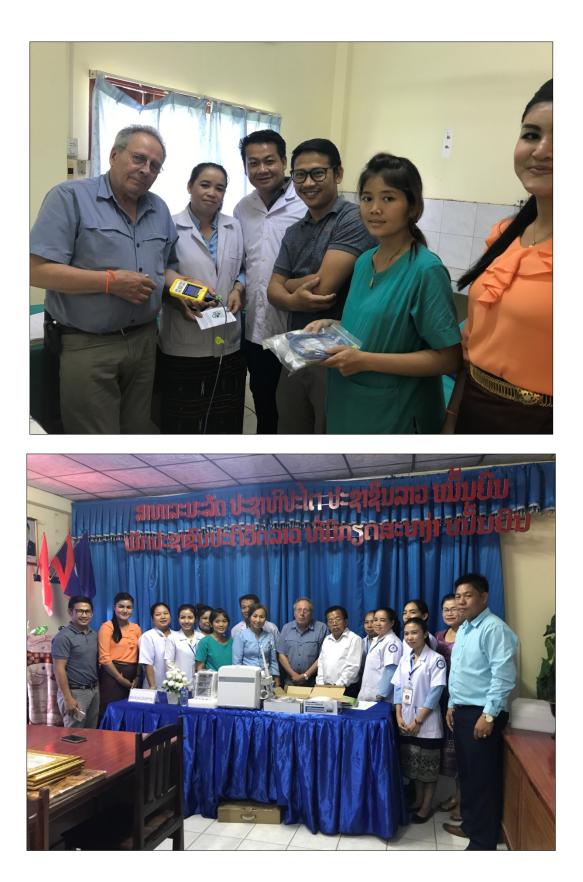

### ໃບມອບ - ຣັບ ເຄື່ອງມືອຸປະກອນການແພດ

ມຸນນິທິຟື້ນຟຸສຸຂະພາບລາວ ( Lao Renabilitation Foundation Inc ) ໄດ້ມອບເຄື່ອງມື ອຸປະກອນການແພດຊ່ວຍເຫຼືອໃຫ້ແກ່ໂຮງໝໍທະຫານ ແຂວງໄຊຍະບຸລີ, ດັ່ງລາຍການລຸ່ມນີ້:

| ລ/ດ | ລາຍການ           | ຫົວໜ່ວຍ | ຳນວນ | ໜາຍເຫດ |
|-----|------------------|---------|------|--------|
| 1   | Life Box         | ຊຸດ     | 1    | New    |
|     | (Pulse Oximeter) |         |      |        |

ຜູ້ກອດ ພໍ້ຮັບ Donated by: Received by: ດຣ.ວງງມະໄລ ແກ້ວໂພໄຊ Dr. Viengmalay KEOPHOXAY ດຣ.ລຸກ ເຈນເຊັນ XIANGTRABOULI MIL, HOST. Dr. Luc JANSSENS

# **Donated Medical Equipment**

ານນິທິຟື້ນຟູສຸຂະພາບລາວ (Lao Rehabilitation Foundation) ໄດ້ມອບເຄື່ອງມືອຸປະກອນການແພດ ວຍເຫຼືອໃຫ້ແກ່ໂຮງໜໍເມືອງ ແລະ ສຸກສາລານາຊານ ເມືອງງາ ແຂວງອຸດົມໄຊ, ດັ່ງລາຍການລຸ່ມນີ້:

| ລ/ດ | ລາຍການ                                                        | ຫົວໜ່ວຍ | ຈຳນວນ    | ໝາຍເຫດ        |
|-----|---------------------------------------------------------------|---------|----------|---------------|
| 1   | Nasal health center                                           |         |          |               |
| 1   | Oxygen concentrator and oxygen analyser                       | set     | 1        | New           |
| U.  | Nga district hospital                                         |         |          | New           |
| 1   | Ultrasound machine                                            | set     | 1        | New           |
| 2   | Vaginal proble                                                | pcs     | 1        | New           |
| 3   | Sony printer                                                  | set     | 1        | New           |
| 4   | Sony printer paper                                            | roll    | 5        | New           |
| 5   | Patient Monitor                                               | set     | 1        | New           |
| 6   | Nebulizer                                                     | set     | 1        | New           |
| 7   | Digital thermometer                                           | pcs     | 1        | New           |
| 8   | Auto blood pressure                                           | set     | 1        | New           |
| 9   | Life box (monitor)                                            | set     | 1        | New           |
|     | ມ້ຮັບ<br>Received by:<br>ຄາຍາລະນະສາ<br>ກຣ. ພູດແສງ ເຫຼືອມບູນມີ | Dona    | tted by: | ລຸກຼ ເຈນເຊັ່ນ |