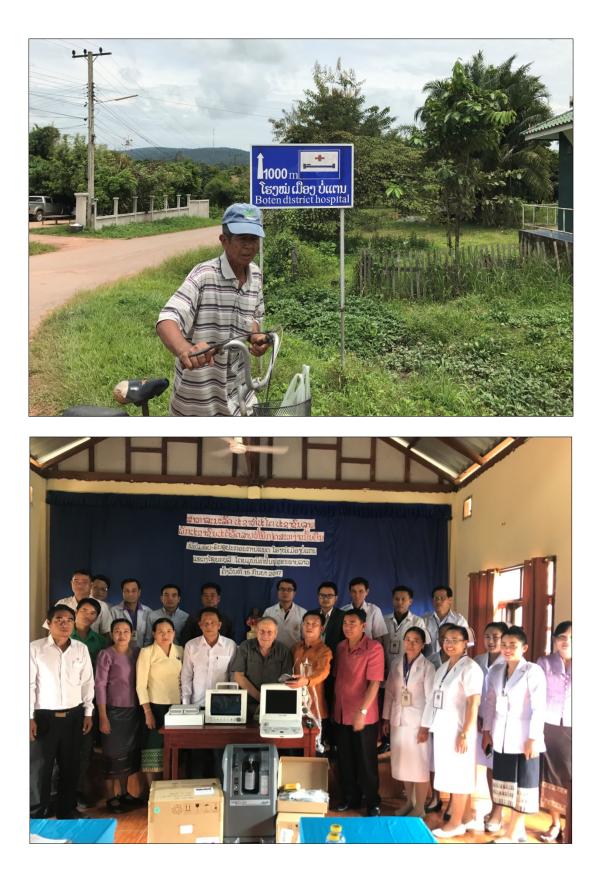

#### **BOTEN DISTRICT HOSPITAL – XIENGNABOULY PROVINCE**

ສາຫາລະນະລັດ ປະຊາທິປະໄຕ ປະຊາຊົນລາວ ສັນຕິພາບ ເອກະລາດ ປະຊາທິປະໄຕ ເອກະພາບ ວັດທະນາຖາວອນ

ມຸນນິທີຟື້ນຟຸສຸຂະພາບລາວ Lao Rehabilitation Foundation, Inc.

ເມືອງບໍ່ແຕນ ແຂວງໄຊຍະບຸລີ, ວັນທີ:...1.5.SEP 2017

# <u>ໃບມອບ-ຮັບ</u> ເຄື່ອງມືອຸປະກອນການແພດ Donated Medical Equipment

ມຸນນິທີຟື້ນຟູສຸຂະພາບລາວ (Lao Rehabilitation Foundation, Inc.) ໄດ້ມອບເຄື່ອງມືອຸປະກອນການແພດ ຊ່ວຍເຫລືອໃຫ້ແກ່ໂຮງໝໍເມືອງບໍ່ແຕນ ແຂວງໄຊບະບຸລີ.ດັ່ງລາຍການລຸ່ມນີ້:

| ລ/ດ | ລາຍການ                                                                      | ຫົວໜ່ວຍ | ຳນວນ | ໝາຍເຫດ      |
|-----|-----------------------------------------------------------------------------|---------|------|-------------|
| 01  | Digital Thermometer                                                         | ເຄື່ອງ  | 01   | New         |
| 02  | Oxygen Concentrator and Oxygen Analyzer                                     | ເຄື່ອງ  | 01   | New         |
| 03  | EKG                                                                         | ເຄື່ອງ  | 01   | New         |
| 04  | Ultrasound Machine with Abdominal and Vaginal Probes                        | ຊຸດ     | 01   | Large (New) |
| 05  | ENT set with Otoscope                                                       | ន្ទុព   | 01   | New         |
| 06  | Dental High Speed and Low Speed Hand Tools with<br>carbide and diamond Burs | ន្ទុព   | 01   | New         |
| 07  | Large Patient Monitor                                                       | ເຄື່ອງ  | 01   | Large (New) |
| 08  | Sony Printer                                                                | ເຄື່ອງ  | 01   | New         |
| 09  | Sony Printing Paper                                                         | ກ້      | 10   |             |