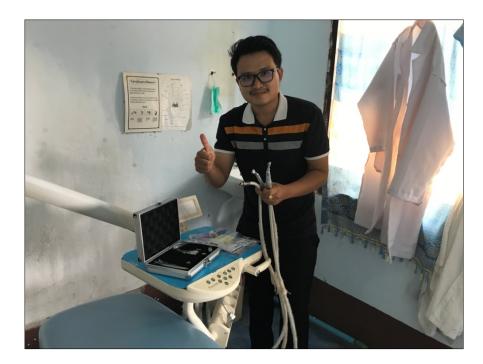

#### **BOTEN DISTRICT HOSPITAL – XIENGNABOULY PROVINCE**

ສາຫາລະນະລັດ ປະຊາທິປະໄຕ ປະຊາຊົນລາວ ສັນຕິພາບ ເອກະລາດ ປະຊາທິປະໄຕ ເອກະພາບ ວັດທະນາຖາວອນ

ມຸນນິທີຟື້ນຟຸສຸຂະພາບລາວ Lao Rehabilitation Foundation, Inc.

ເມືອງບໍ່ແຕນ ແຂວງໄຊຍະບຸລີ, ວັນທີ:...1.5.SEP 2017

# <u>ໃບມອບ-ຮັບ</u> ເຄື່ອງມືອຸປະກອນການແພດ Donated Medical Equipment

ມຸນນິທີຟື້ນຟູສຸຂະພາບລາວ (Lao Rehabilitation Foundation, Inc.) ໄດ້ມອບເຄື່ອງມືອຸປະກອນການແພດ ຊ່ວຍເຫລືອໃຫ້ແກ່ໂຮງໝໍເມືອງບໍ່ແຕນ ແຂວງໄຊບະບຸລີ.ດັ່ງລາຍການລຸ່ມນີ້:

| ລ/ດ | ລາຍການ                                                                      | ຫົວໜ່ວຍ | ຳນວນ | ໝາຍເຫດ      |
|-----|-----------------------------------------------------------------------------|---------|------|-------------|
| 01  | Digital Thermometer                                                         | ເຄື່ອງ  | 01   | New         |
| 02  | Oxygen Concentrator and Oxygen Analyzer                                     | ເຄື່ອງ  | 01   | New         |
| 03  | EKG                                                                         | ເຄື່ອງ  | 01   | New         |
| 04  | Ultrasound Machine with Abdominal and Vaginal Probes                        | ຊຸດ     | 01   | Large (New) |
| 05  | ENT set with Otoscope                                                       | ន្ទុព   | 01   | New         |
| 06  | Dental High Speed and Low Speed Hand Tools with<br>carbide and diamond Burs | ន្ទុព   | 01   | New         |
| 07  | Large Patient Monitor                                                       | ເຄື່ອງ  | 01   | Large (New) |
| 08  | Sony Printer                                                                | ເຄື່ອງ  | 01   | New         |
| 09  | Sony Printing Paper                                                         | ກ້      | 10   |             |