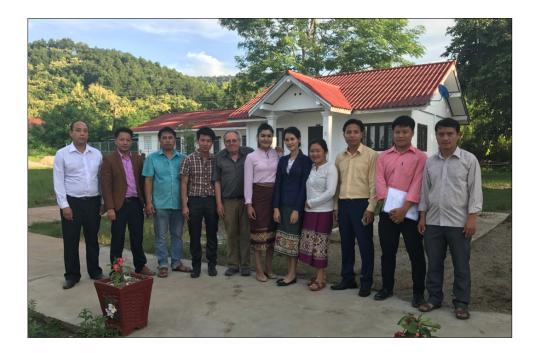

🖈 ມນນິທີຟື້ນຟສອະພາບລາວ ທອງພດ ສຸກອະເສີມ ຄະນະອຳ ຫົວໃຈ-ເສັ້ນເລືອດ ແລະ ການ ຍາດຫົວໃຈ-ເສັ້ນເລືອດໂຮງໝໍ ທ້ອງ (Fetal doppler) Ultra-

ຫຼວງພະບາງ ໂດຍມີຫານ ດຣ ບໍລິການກວດພະຍາດຫົວໃຈ- ປະມານ 438.66 ລ້ານກີບ.

ທົ່ວເຖິງບ່ອນຫ່າງໄກສອກຫຼີກ ຊວຍພັດຫະນາການບໍລິ ການ ກວດ ແລະ ປິ່ນປົວພະຍາດຢູ່ອື່ນ ໂຮງໝໍເມືອງໃຫ້ດີຂຶ້ນ ແລະ ້ທັງ ຊວຍຫຼຸດຜອນການຕາຍຍອນ ພະຍາດດັ່ງກ່າວ.

ພາຍຫຼັງສຳເລັດການເຝິກອິບ ຣິມ ຍັງໄດ້ມອບເຄື່ອງກວດຄື້ນກະ ແສໄຟຟ້າຫົວໃຈ (EKG) ເຄື່ອງ ติถตามลิมเจีย (Patient mo-(LRF) ຈັດເປີກ້ອິບຣົມພະຍາດ ນວຍການ ແລະ ຊຽວຊານພະ nitor) ເຄື່ອງກວດຫົວໃຈເດັກໃນ ນຳໃຊ້ເຄື່ອງມືກວດຄື້ນກະແສໄຟ ແຂວງຫຼວງພະບາງ ຫານ ດຣ sound echography ແລະ ຟ້າຫົວໃຈ (Electrocardiogra- Alphonse PLUQUAILEC ຊຽວ ເຄື່ອງມືທີ່ຈຳເປັນອື່ນໆໃຫ້ສຳມະ ohy) ໃຫ້ສຳມະນາກອນຈາກ 8 ຊານພະຍາດ ຫົວໃຈ-ເສັ້ນເລືອດ ນາກອນຈາກ 8 ໂຮງໝໍເມືອງ ໂຮງໝໍເມືອງ ອອງແຂວງຫົວພັນ ຈາກປະເທດຝຣັ່ງ ແລະ ພາກ ແຂວງຫົວພັນແລະ ໂຮງໝໍເມືອງ 1 ໂຮງໝໍເມືອງ ແລະ 1 ໂຮງໝໍ ສ່ວນກ່ຽວຂອງເຂົ້າຮ່ວມ. ງາ ແຂວງອຸດົມໄຊ ໂດຍການ ຫະຫານແຂວງໄຊຍະບຸລີ ແລະ **ຊຸດເຝິກອົບຮົມໄດ**ດຳເນີນແຕ່ ຊຸວຍເຫຼືອລາຈາກມູນນິທີຟື້ນຟູ ໂຮງໝໍເມືອງສັງຫອງ ນະຄອນ ວັນທີ່ 18-22 ກັນຍາ 2017 ຈຸດ ສຸຍະພາບລາວ (LRF) ລວມມູນ ຫຼວງວຽງຈັນ ຂຶ້ນຢູໂຮງໝໍແຂວງ ປະສົງແນໃສ່ເຮັດໃຫ້ວຽກງານ ຄຳ 52.660 ໂດລາສະຫະລັດ ຫຼື