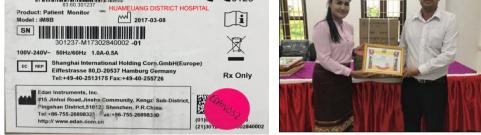

ພາຍຫຼັງສຳເລັດການເຝິກອິບ ຣິມ ຍັງໄດ້ມອບເຄື່ອງກວດຄື້ນກະ ແສໄຟຟ້າຫົວໃຈ (EKG) ເຄື່ອງ ติถตามลิมเจีย (Patient mo-(LRF) ຈັດເປີກ້ອິບຣົມພະຍາດ ນວຍການ ແລະ ຊຽວຊານພະ nitor) ເຄື່ອງກວດຫົວໃຈເດັກໃນ ນຳໃຊ້ເຄື່ອງມືກວດຄື້ນກະແສໄຟ ແຂວງຫຼວງພະບາງ ຫານ ດຣ sound echography ແລະ ຟ້າຫົວໃຈ (Electrocardiogra- Alphonse PLUQUAILEC ຊຽວ ເຄື່ອງມືທີ່ຈຳເປັນອື່ນໆໃຫ້ສຳມະ ohy) ໃຫ້ສຳມະນາກອນຈາກ 8 ຊານພະຍາດ ຫົວໃຈ-ເສັ້ນເລືອດ ນາກອນຈາກ 8 ໂຮງໝໍເມືອງ ໂຮງໝໍເມືອງ ອອງແຂວງຫົວພັນ ຈາກປະເທດຝຣັ່ງ ແລະ ພາກ ແຂວງຫົວພັນແລະ ໂຮງໝໍເມືອງ 1 ໂຮງໝໍເມືອງ ແລະ 1 ໂຮງໝໍ ສ່ວນກ່ຽວຂອງເຂົ້າຮ່ວມ. ງາ ແຂວງອຸດົມໄຊ ໂດຍການ ຫະຫານແຂວງໄຊຍະບຸລີ ແລະ **ຊຸດເຝິກອົບຮົມໄດ**ດຳເນີນແຕ່ ຊຸວຍເຫຼືອລາຈາກມູນນິທີຟື້ນຟູ ໂຮງໝໍເມືອງສັງຫອງ ນະຄອນ ວັນທີ່ 18-22 ກັນຍາ 2017 ຈຸດ ສຸຍະພາບລາວ (LRF) ລວມມູນ ຫຼວງວຽງຈັນ ຂຶ້ນຢູໂຮງໝໍແຂວງ ປະສົງແນໃສ່ເຮັດໃຫ້ວຽກງານ ຄຳ 52.660 ໂດລາສະຫະລັດ ຫຼື