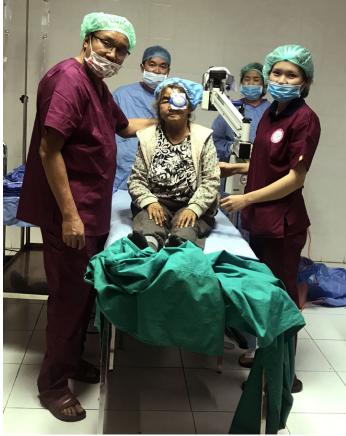

#### **CATARACT SURGERY**

Surgical team 2 surgeons and 4 assistants

Dr. Phetsamone is supervising Dr. Sengla doing cataract surgery by phacoemulsification

**2** assisting nurses take care of patient A woman 67 years old, just finised cataract surgery