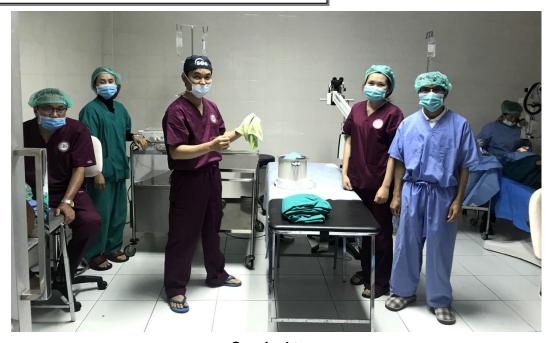

#### **CATARACT SURGERY**

Surgical team 2 surgeons and 4 assistants

Dr. Phetsamone is supervising Dr. Sengla doing cataract surgery by phacoemulsification

**2** assisting nurses take care of patient A woman 67 years old, just finised cataract surgery