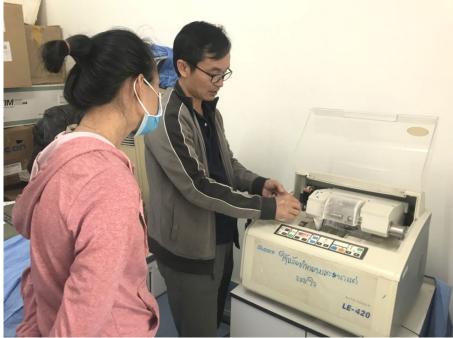

## **Refreshing Eye Exam Practice and Refractive Training**

**Dr. Phetsamone is teaching Ms. Khamman**how to use a lensometer and an optical lens drill machine

Ms. Khamman is practicing cutting lens by manual lens edger

Dr. Phetsamone is teaching Ms. Khamman how to use an auto-lens edger