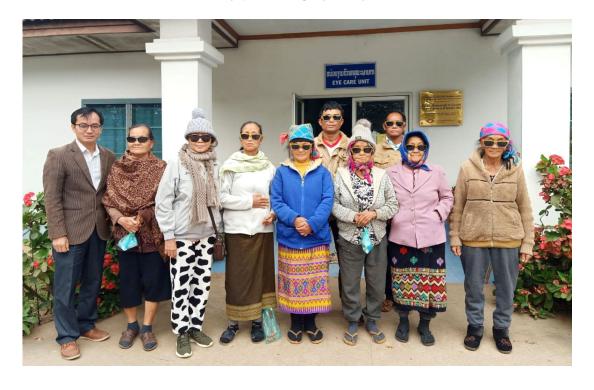

### **POST-OPERATIVE CATARACT SURGERY**

63 post surgery sunglasses were donated by Khamman and Dr. Luc

Patients are happy with good vision on the 1st day post surgery

## POST-OPERATIVE CATARACT SURGERY

Patients and teamwork on the 1st day post surgery at Eye Care Unit, ODX Provincial Hospital