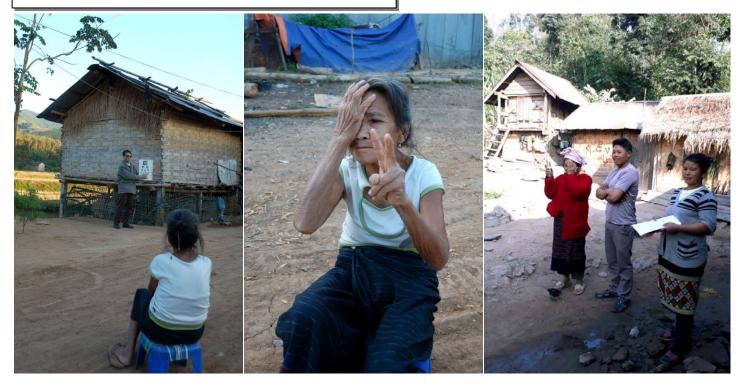

## **Finding Cataract Cases**

Tui and Khamtan, ophthalmic nurses

went to screen the vision of older people in remote villages to find patients with cataracts