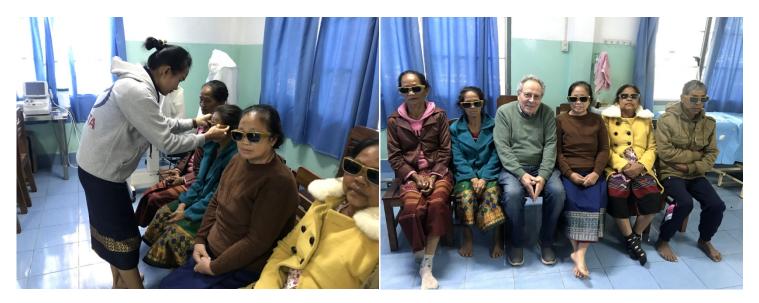

### **POST-OPERATIVE CATARACT SURGERY**

63 post surgery sunglasses were donated by Khamman and Dr. Luc

Patients are happy with good vision on the 1st day post surgery

## POST-OPERATIVE CATARACT SURGERY

Patients and teamwork on the 1st day post surgery at Eye Care Unit, ODX Provincial Hospital