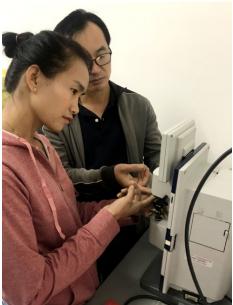

### **Refreshing Eye Exam Practice and Refractive Training**

**Ms.** Khamman, ophthalmic nurse (refraction trainee) is practicing how to use portable auto-refractor (QuickSee) and pupilometer

Ms. Khamman, ophthalmic nurse (refraction trainee) is practicing how to use the phoropter

Mr. Khamtan is teaching Ms. Khamman how to use trial lens set