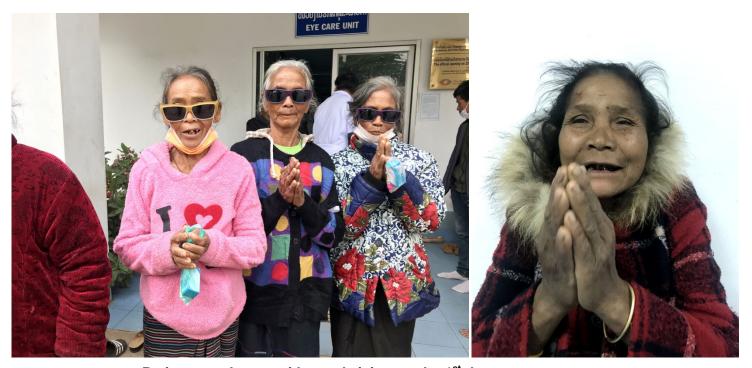

### **POST-OPERATIVE CATARACT SURGERY**

63 post surgery sunglasses were donated by Khamman and Dr. Luc

Patients are happy with good vision on the 1st day post surgery

## POST-OPERATIVE CATARACT SURGERY

Patients and teamwork on the 1st day post surgery at Eye Care Unit, ODX Provincial Hospital