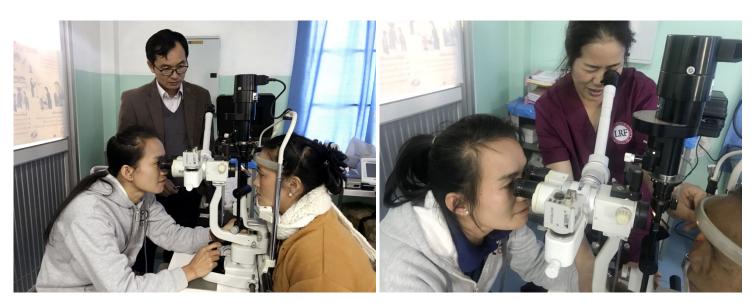

# **Refreshing Eye Exam Practice and Refractive Training**

Dr. Phetsamone is teaching Ms. Khamman how to set up and use the slit lamp

Dr. Phetsamone and Dr. Sengla are supervising Ms. Khamman
Using a slit lamp to examine a patient's eye