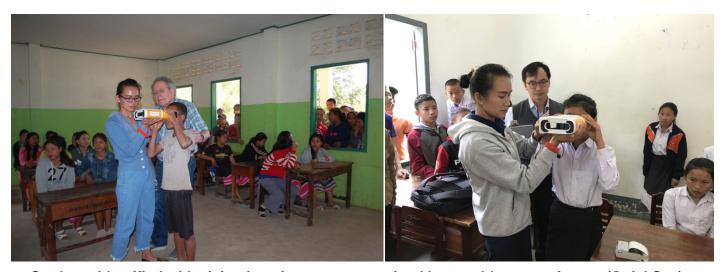

# **Screening Vision for Student in Schools**

Visual acuity test for student with snellent chart
By Dr. Phetsamone and Ms. Khamman

Students identified with vision impairment are examined by porable auto-refractor (QuickSee)