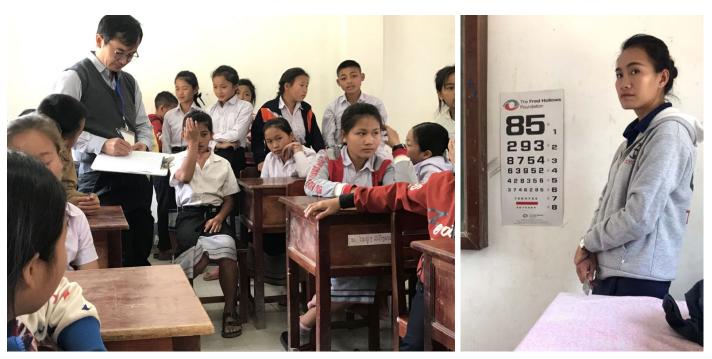

# **Screening Vision for Student in Schools**

Visual acuity test for student with snellent chart
By Dr. Phetsamone and Ms. Khamman

Students identified with vision impairment are examined by porable auto-refractor (QuickSee)

By Dr. Luc Janssens and Ms. Khamman