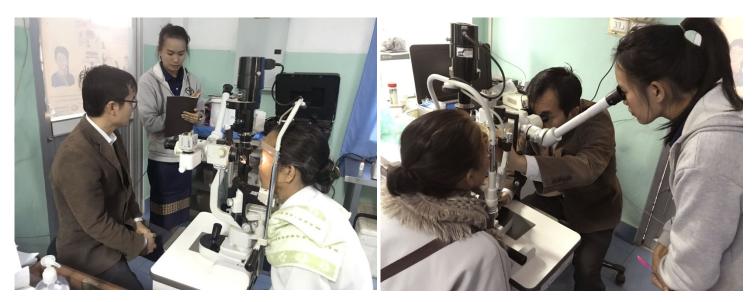

# **Refreshing Eye Exam Practice and Refractive Training**

Dr. Phetsamone is teaching Ms. Khamman how to set up and use the slit lamp

Dr. Phetsamone and Dr. Sengla are supervising Ms. Khamman
Using a slit lamp to examine a patient's eye