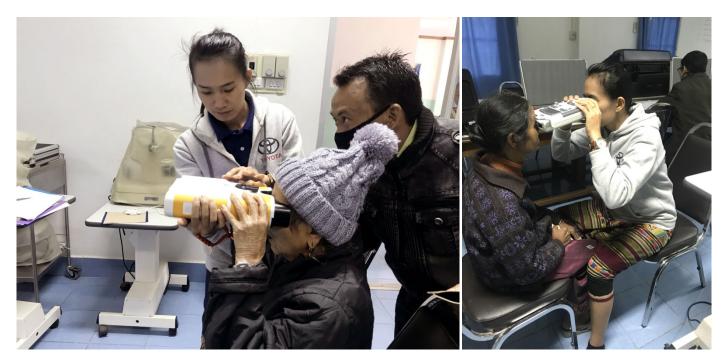

## **Finding Cataract Cases**

Tui and Khamtan, ophthalmic nurses

went to screen the vision of older people in remote villages to find patients with cataracts