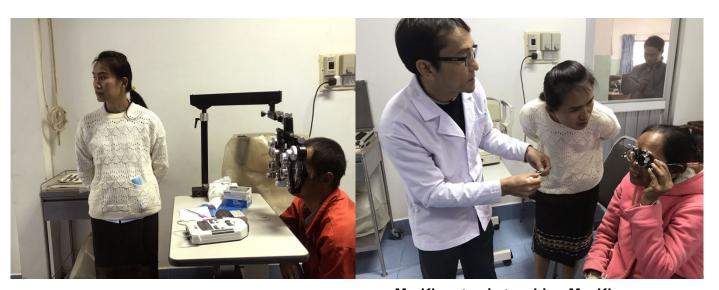

# **Refreshing Eye Exam Practice and Refractive Training**

Dr. Phetsamone is teaching Ms. Khamman how to set up and use the slit lamp

Dr. Phetsamone and Dr. Sengla are supervising Ms. Khamman
Using a slit lamp to examine a patient's eye

### **Refreshing Eye Exam Practice and Refractive Training**

**Ms.** Khamman, ophthalmic nurse (refraction trainee) is practicing how to use portable auto-refractor (QuickSee) and pupilometer

Ms. Khamman, ophthalmic nurse (refraction trainee) is practicing how to use the phoropter