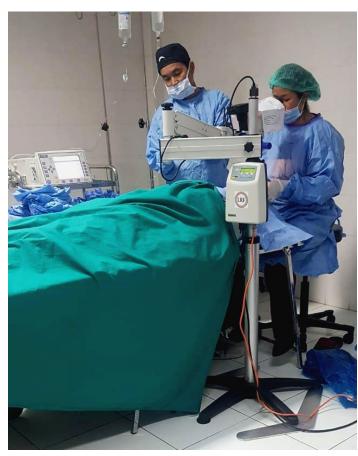

#### **CATARACT SURGERY**

Surgical team 2 surgeons and 4 assistants

Dr. Phetsamone is supervising Dr. Sengla doing cataract surgery by phacoemulsification

**2** assisting nurses take care of patient A woman 67 years old, just finised cataract surgery