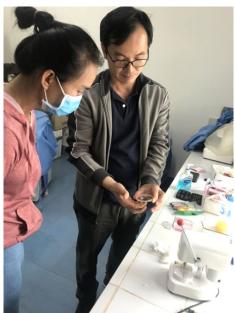

## **Refreshing Eye Exam Practice and Refractive Training**

**Dr. Phetsamone is teaching Ms. Khamman**how to use a lensometer and an optical lens drill machine

Ms. Khamman is practicing cutting lens by manual lens edger

Dr. Phetsamone is teaching Ms. Khamman how to use an auto-lens edger