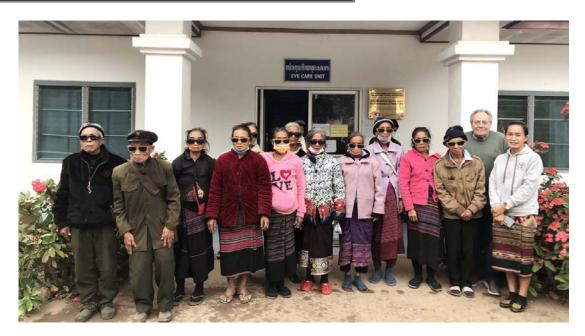

### **POST-OPERATIVE CATARACT SURGERY**

63 post surgery sunglasses were donated by Khamman and Dr. Luc

Patients are happy with good vision on the 1st day post surgery

## POST-OPERATIVE CATARACT SURGERY

Patients and teamwork on the 1st day post surgery at Eye Care Unit, ODX Provincial Hospital