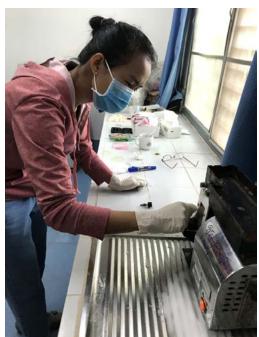

## **Refreshing Eye Exam Practice and Refractive Training**

**Dr. Phetsamone is teaching Ms. Khamman**how to use a lensometer and an optical lens drill machine

Ms. Khamman is practicing cutting lens by manual lens edger