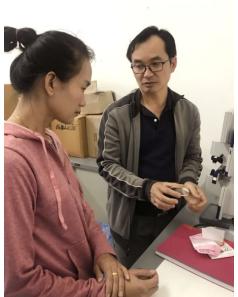

### **Refreshing Eye Exam Practice and Refractive Training**

**Ms.** Khamman, ophthalmic nurse (refraction trainee) is practicing how to use portable auto-refractor (QuickSee) and pupilometer

Ms. Khamman, ophthalmic nurse (refraction trainee) is practicing how to use the phoropter

Mr. Khamtan is teaching Ms. Khamman how to use trial lens set